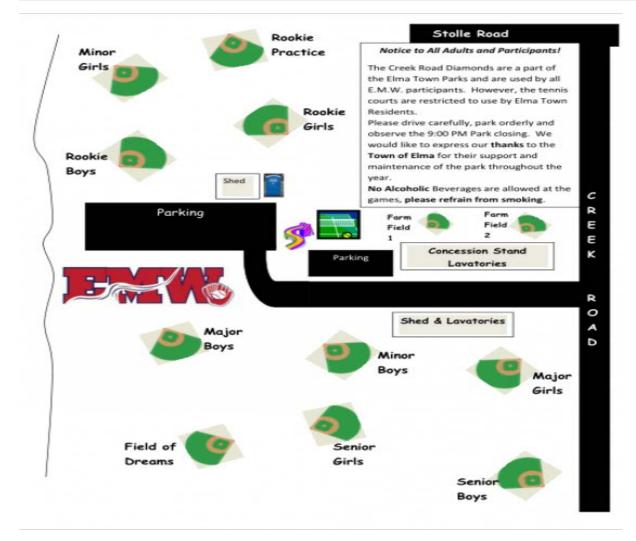

## Field Locations:

All Farm, Rookie Boys/Girls, Minor Boys/Girls, Major Boys games played at the EMW Baseball Fields which are located at Elma Town Park 611 Creek, Elma 14059. Practices can be held at other locations in the Elma-Marilla-Wales area.