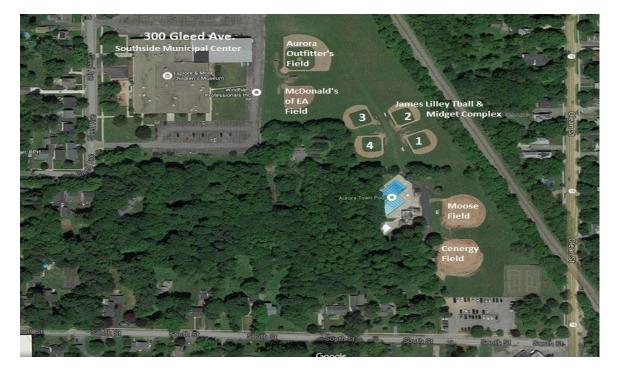

| East Aurora Field Locations           |                       |                         |
|---------------------------------------|-----------------------|-------------------------|
| Aurora Outfitters                     | Cenergy               | East Aurora High School |
| 300 Gleed Ave                         | 300 Gleed Ave         | 1003 Center St          |
| East Aurora 14052                     | East Aurora 14052     | East Aurora, NY 14052   |
|                                       | $\bigcirc$            | $\diamondsuit$          |
| Hamlin Park                           | Holland Middle School | McDonalds of EA         |
| 300 Gleed Ave                         | 11720 Partridge Rd    | 300 Gleed Ave           |
| East Aurora 14052                     | Holland, NY 14080     | East Aurora 14052       |
| $\diamondsuit$                        | $\diamond$            | $\diamond$              |
| James J Lilly 1-4                     | Moose Field           | Parkdale Elementary     |
| 300 Gleed Ave                         | 300 Gleed Ave         | 141 Girard Ave          |
| East Aurora 14052                     | East Aurora 14052     | East Aurora, NY 14052   |
|                                       | $\bigcirc$            | $\bigcirc$              |
| Holland Legion                        |                       |                         |
| 607 Legion Drive<br>Holland, NY 14080 |                       |                         |
|                                       |                       |                         |

Labeled map of fields at Gleed and Community Pool Park: Aurora Outfitter's Field, McDonalds's of EA Field, James Lilley Fields, Moose Field, and Cenergy Field.