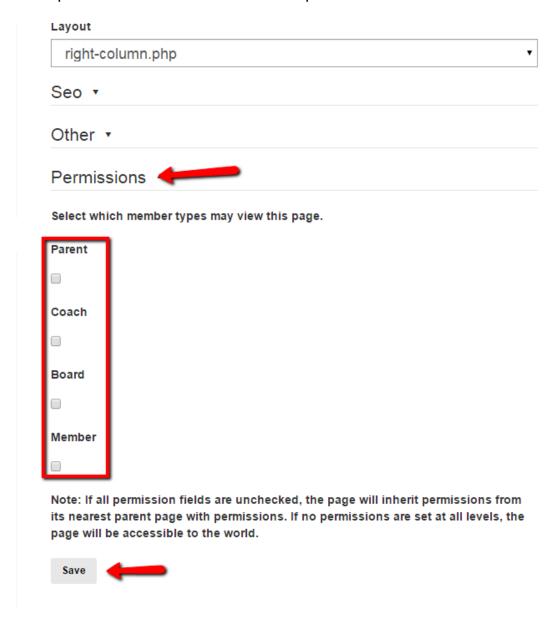

## Where do I set who can access a page on the website?

You can control who a web page is visible to from the permission section of the web editor.

Go to the pages menu and add a new page or select a page that you want to set permissions for. You will see a permissions tab in the page setting section, click that to expand the tab to see all of the options.

Once you select your options and click save, only those selected will be allowed to view the page. Also, keep in mind that any children listed under this page will inherit its permissions.

Unique solution ID: #1116