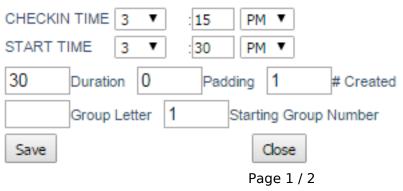

To create a new slot, click add slot, fill out the form shown below, then click save.

(c) 2025 MYL <websupport@manageyourleague.com> | 2025-08-31 19:47

 $\label{eq:uRL:https://manageyourleague.com/LMS/faq//index.php?action=artikel&cat=2\&id=119\&artlang=endex.php?action=artikel&cat=2\&id=119\&artlang=endex.php?action=artikel&cat=2\&id=119\&artlang=endex.php?action=artikel&cat=2\&id=119\&artlang=endex.php?action=artikel&cat=2\&id=110\&artlang=endex.php?action=artikel&cat=2\&id=110\&artlang=endex.php?action=artikel&cat=2\&id=110\&artlang=endex.php?action=artikel&cat=2\&id=110\&artlang=endex.php?action=artikel&cat=2\&id=110\&artlang=endex.php?action=artikel&cat=2\&id=110\&artlang=endex.php?action=artikel&cat=2\&id=110\&artlang=endex.php?action=artikel&cat=2\&id=110\&artlang=endex.php?action=artikel&cat=2\&id=110\&artlang=endex.php?action=artikel&cat=2\&id=110\&artlang=endex.php?action=artikel&cat=2\&id=110\&artlang=endex.php?action=artikel&cat=2\&id=110\&id=110\&id=110\&id=110\&id=110\&id=110\&id=110\&id=110\&id=110\&id=110\&id=110\&id=110\&id=110@id=110@id=110@id=110@id=110@id=110@id=110@id=110@id=110@id=110@id=110@id=110@id=110@id=110@id=110@id=110@id=110@id=110@id=110@id=110@id=110@id=110@id=110@id=110@id=110@id=110@id=110@id=110@id=110@id=110@id=110@id=110@id=110@id=110@id=110@id=110@id=110@id=110@id=110@id=110@id=110@id=110@id=110@id=110@id=110@id=110@id=110@id=110@id=110@id=110@id=110@id=110@id=110@id=110@id=110@id=110@id=110@id=110@id=110@id=110@id=110@id=110@id=110@id=110@id=110@id=110@id=110@id=110@id=110@id=110@id=110@id=110@id=110@id=110@id=110@id=110@id=110@id=110@id=110@id=110@id=110@id=110@id=110@id=110@id=110@id=110@id=110@id=110@id=110@id=110@id=110@id=110@id=110@id=110@id=110@id=110@id=110@id=110@id=110@id=110@id=110@id=110@id=110@id=110@id=110@id=110@id=110@id=110@id=110@id=110@id=110@id=110@id=110@id=110@id=110@id=110@id=110@id=110@id=110@id=110@id=110@id=110@id=110@id=110@id=110@id=110@id=110@id=110@id=110@id=110@id=110@id=110@id=110@id=110@id=110@id=110@id=110@id=110@id=110@id=110@id=110@id=110@id=110@id=110@id=110@id=110@id=110@id=110@id=110@id=110@id=110@id=110@id=110@id=110@id=110@id=110@id=110@id=110@id=110@id=110@id=110@id=110@id=110@id=110@id=110@id=110@id=110@id=110@id=110@id=1$ 