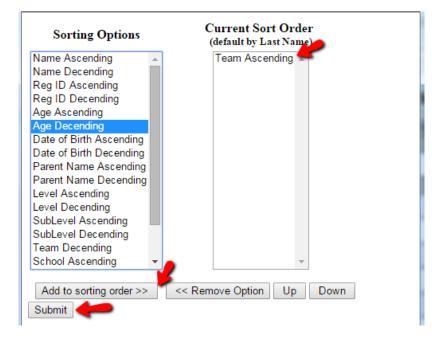

## How do I find players not yet assigned to teams?

If you go to registration>registration list, you will see a list of all those registered for the league as well as the team they are on. If you click on sorting options and add team ascending to the sorting order, you will be able to see who is not listed on a team yet.