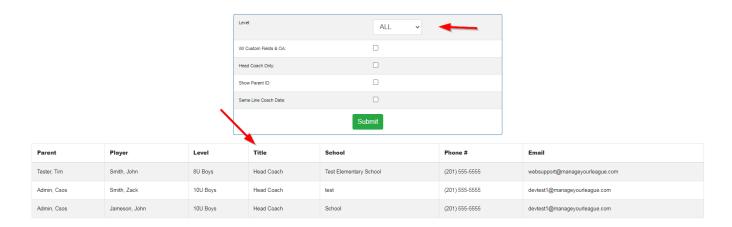

## New Layout:

## Old Layout:

By default, it will show the parent's name, phone number, email address, their child's school, the coaching title that they are volunteering for (Head Coach, Assistant Coach, etc.), the division that they would like to volunteer for, and the name of the child they are volunteering to coach for. In addition, you have the option to filter by level, show only parents who are volunteering to be head coaches, show the parent ID, and show their custom fields and overall average (OA).