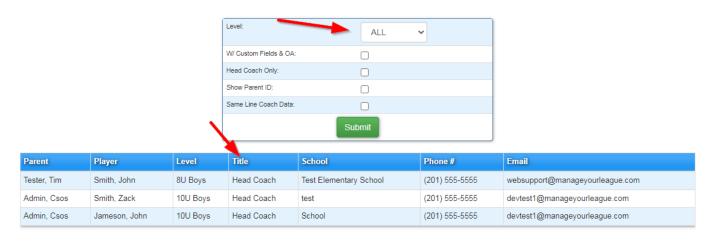

## Old Layout:

By default, it will show the parent's name, phone number, email address, their child's school, the coaching title that they are volunteering for (Head Coach, Assistant Coach, etc.), the division that they would like to volunteer for, and the name of the child they are volunteering to coach for. In addition, you have the option to filter by level, show only parents who are volunteering to be head coaches, show the parent ID, and show their custom fields and overall average (OA).