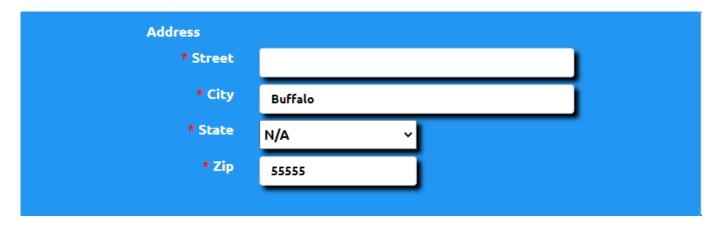

## How do I make the parent's city, state, and zip code auto-fill to my league's city, state, and zip code during registration?

Navigate to Setup->Registration->Registration Setup and click the "Parent" tab. Here you will find three separate fields to automatically fill city, automatically fill state, and automatically fill zip.

If you have checked off the fields, then the corresponding field will automatically fill during the parent step of registration.

The city, state, and zip that will get filled in are pulled from the league contact information (see FAQ entry).