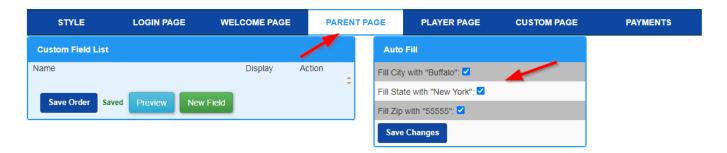

## How do I make the parent's city, state, and zip code auto-fill to my league's city, state, and zip code during registration?

Navigate to Setup->Registration->Registration Setup and click the "Parent" tab. Here you will find three separate fields to automatically fill city, automatically fill state, and automatically fill zip.

If you have checked off the fields, then the corresponding field will automatically fill during the parent step of registration.

The city, state, and zip that will get filled in are pulled from the league contact information (see FAQ entry).