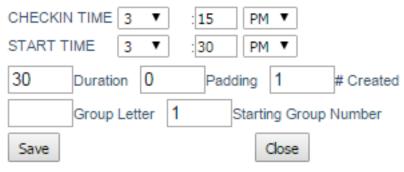

To create a new slot, click add slot, fill out the form shown below, then click save.

Page 1 / 2