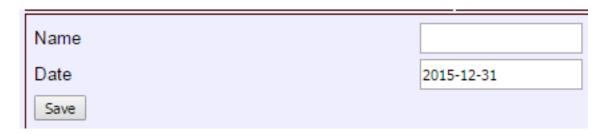

## How do I setup player assessments?

Navigate to scheduling/game->utilities player assessments. If you have created any assessment schedules, they will be listed here.

Click add assessment schedule to create a new date to add slots to. Give the schedule a name and set the date that you want it held then click save.