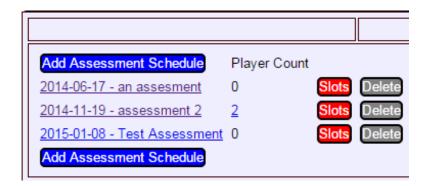

## How do I setup player assessments?

Navigate to scheduling/game->utilities player assessments. If you have created any assessment schedules, they will be listed here.

Click add assessment schedule to create a new date to add slots to. Give the schedule a name and set the date that you want it held then click save.