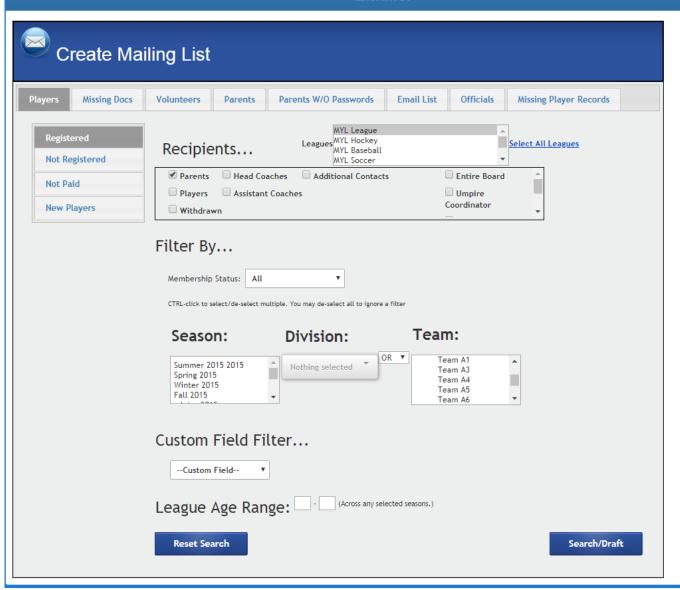

### Categories:

- Registrants This is the main category used by most users. This will query for registration records and can find recipients related to those registrations.
  - Registered finds people who have registered. To learn more about these options, read the FAQ post "What do the options do on the 'Registrants' emailer page?".
  - Not Registered finds people in the seasons selected by the user who have not registered in the season marked in the season dropdown at the top of the screen.
  - Not Paid finds people who have registered in the season marked by the season dropdown at the top of the screen and owe money in that season.
  - New Players finds players who are not marked as 'returning' in the current season.
- Missing Docs finds people who are missing either their Birth Certificate or their Proof of residency (Note: option only appears if the league is set to collect one of those documents).
- Volunteers This category allows the user to email their various volunteers in the system.
  - Volunteer Preferences finds volunteers based on the positions selected.
  - Volunteers Scheduled uses positions and a date range to find volunteers scheduled in a certain time period.
  - Team Volunteer similar to "Volunteers Scheduled", but looks for team-based volunteering. Can email parents and/or coaches.
- Parents/Players This category allows the user to enter player/parent ID and search for people in that list. (Note: the category will be "Parents for child leagues and "Players" for adult leagues).
- Parens W/O Passwords This category will send an email to any parent that has not yet set a password.
- Email List This category allows a user to upload a file for a list of emails as recipients.
- Officials This category allows the user to email all of their officials in the season set at the top of the page.
- Missing Player Records This category sends emails to registrants whose age is missing form their registration record.