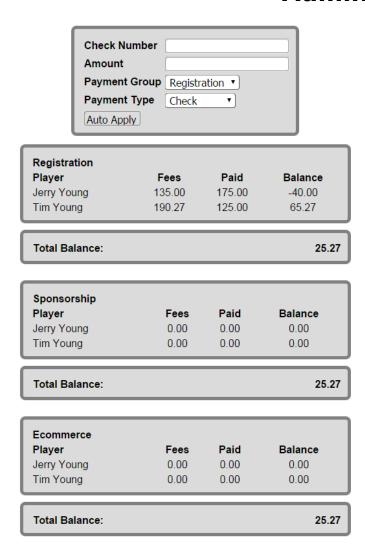

Once on the registration edit window, you can select make payment in the payment information section.

This takes you to a window where you can enter their payment info.

Put in the account number and amount, as well as select which payment group you want to apply it to then click auto apply. If you select credit card for payment type, that takes you to the credit card authorization from where you can put in their credit card information.