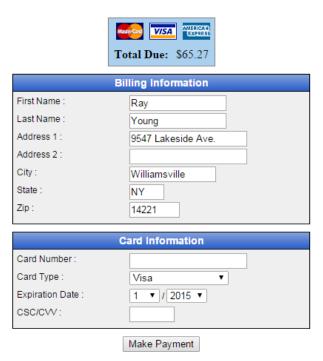

Once on the registration edit window, you can select make payment in the payment information section.

This takes you to a window where you can enter their payment info.

Put in the account number and amount, as well as select which payment group you want to apply it to then click auto apply. If you select credit card for payment type, that takes you to the credit card authorization from where you can put in their credit card information.

Put in the information and click make payment to charge the credit card and apply payment.

Unique solution ID: #1068

Author: MYL

Last update: 2015-11-24 20:51