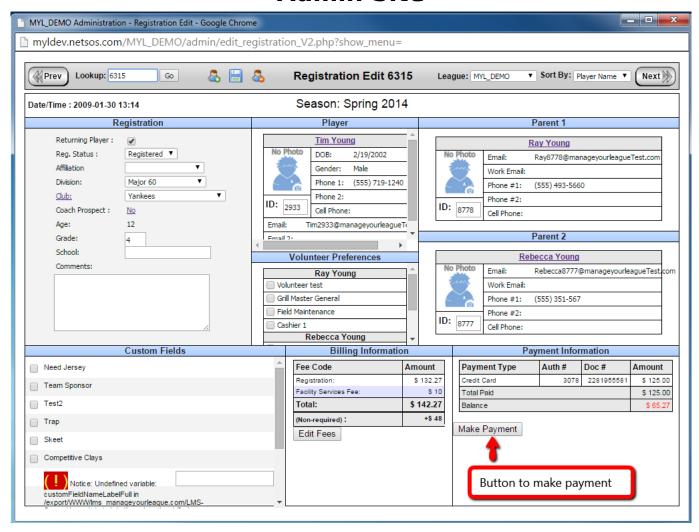

## How do I apply a payment to a registration?

You can apply a payment to a registration from the registration edit window. You get there by navigating to registration>registration list. This will show you everyone who has registered for the current season. From there, you click the reg id of the player that you want.

Once on the registration edit window, you can select make payment in the payment information section.

This takes you to a window where you can enter their payment info.

Put in the account number and amount, as well as select which payment group you want to apply it to then click auto apply. If you select credit card for payment type, that takes you to the credit card authorization from where you can put in their credit card information.