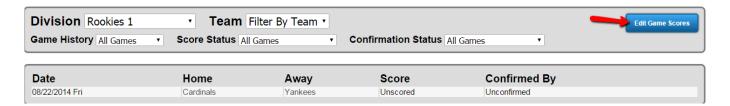

## How do I enter game scores?

Navigate to scheduling/games>utilities>enter game scores. Select the division that you want to enter scores for and it allows you to filter by team. Game history allows you to filter by timeframe, status allows you filter by scored or unscored games, and confirmation status allow you to filter out games depending on if they were confirmed or not.