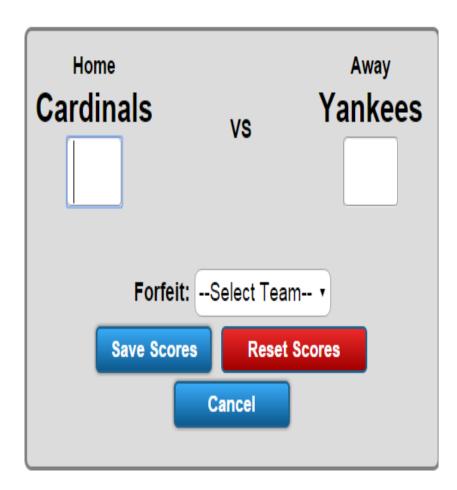

If you click edit game scores and click the score field then you will be taken to the window below:

You can enter points for both of the teams or choose forfeit if one of them did so.

Click save scores.