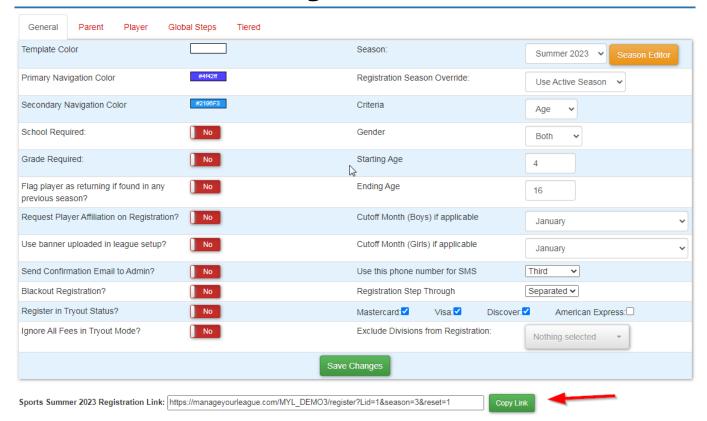

# My registration is all set up for this season. How do I provide a link to registration on the web site?

You can retrieve a link to registration by navigating to Setup->Registration->Registration Setup. A link to registration will be found at the bottom of the page.

#### Old Layout:

## Registration

**Keep in mind** that each league and season has its own individual registration link. The link given at the bottom of the Registration Setup page is for the league and season that you are currently in on the admin panel (check the league dropdown and season dropdown at the top of the admin panel). Make sure you are in the correct league and season for the registration that you would like to link to.