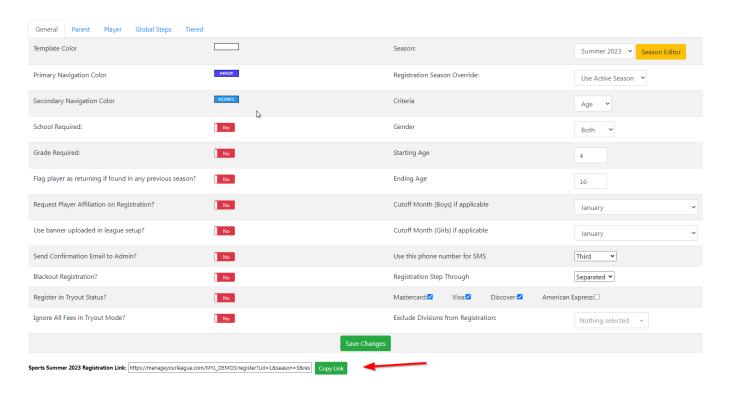

# My registration is all set up for this season. How do I provide a link to registration on the web site?

You can retrieve a link to registration by navigating to Setup->Registration->Registration Setup. A link to registration will be found at the bottom of the page.

### New Layout:

## Registration

**Keep in mind** that each league and season has its own individual registration link. The link given at the bottom of the Registration Setup page is for the league and season that you are currently in on the admin panel (check the league dropdown and season dropdown at the top of the admin panel). Make sure you are in the correct league and season for the registration that you would like to link to.