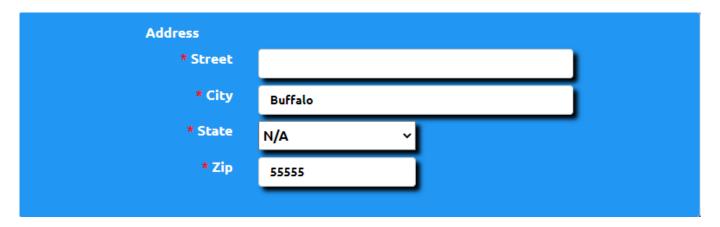

## How do I make the parent's city, state, and zip code auto-fill to my league's city, state, and zip code during registration?

Navigate to Setup->Registration->Registration Setup and click the "Parent" tab. Here you will find three separate fields to automatically fill city, automatically fill state, and automatically fill zip.

If you have checked off the fields, then the corresponding field will automatically fill during the parent step of registration.

The city, state, and zip that will get filled in are pulled from the league contact information (see FAQ entry).