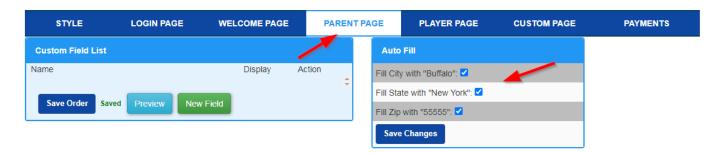

## How do I make the parent's city, state, and zip code auto-fill to my league's city, state, and zip code during registration?

Navigate to Setup->Registration->Registration Setup and click the "Parent" tab. Here you will find three separate fields to automatically fill city, automatically fill state, and automatically fill zip.

If you have checked off the fields, then the corresponding field will automatically fill during the parent step of registration.

The city, state, and zip that will get filled in are pulled from the league contact information (see FAQ entry).