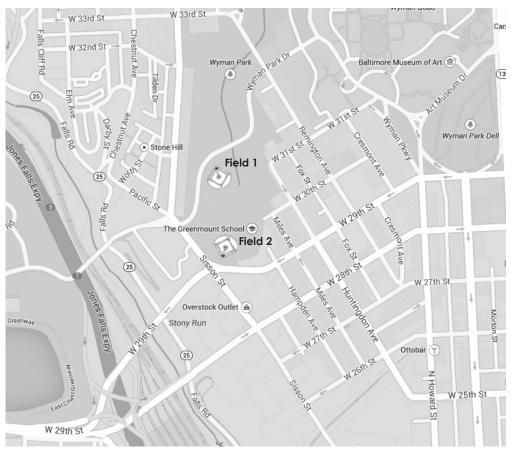

## Wyman Park/Keswick Fields

## (Across from Stieff Silver Building) 500 Wyman Park Drive Baltimore MD 21211

Directions: Roland Avenue south from Northern Parkway

Bear left to University Parkway,

Right on Keswick Road, Right on Sisson Street.

Fields are at intersection of Sisson Street and Wyman Park Drive.

Street parking is available; please be careful to follow all parking laws.

There are NO RESTROOMS available at this facility.

There are no bleachers, so remember your lawn chair or blanket!